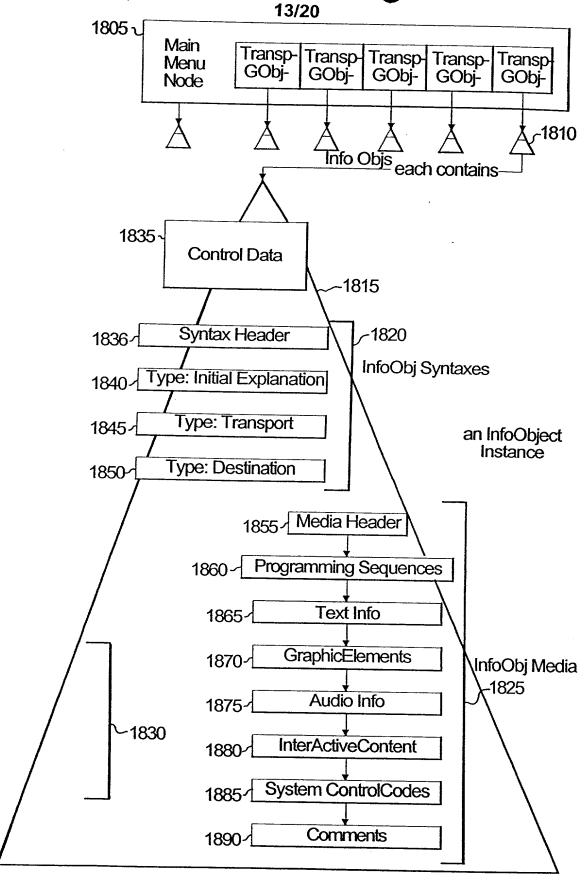

|     | 101.82 |
|                  | Help                                                                                                  |       | $\boxtimes$                       | Cancel Cancel Network Network Preview                                                                                                                                            | 235 |        |
| GRAB - Grab 210, | File Edit Layout Offset Palettte Animation View Grab Run Help<br>□□□□□□□□□□□□□□□□□□□□□□□□□□□□□□□□□□□□ | 215 — | Load animation sequence from file | File Name  *.a  c:\grab  c:\drivens:  Animation (*.a)   '  Calcin c:\drivens: |     | 0      |

## Fig. 3





<u>File</u>



HUDBUTIE BEIJE



## Fig. 7





Fig. 8



1704

12/20



Fig. 11





ŧź





Fig. 144





## Fig. 16